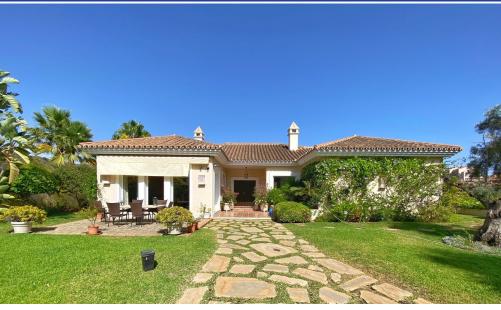

## **Description:**

Nice villa located next to the Santa María golf course, in Elviria, located on a south-facing plot with an area of approximately 1500 m2. Surrounded by plants and trees and a beautiful and well-kept garden. The access to the house is on the main floor where we find the entrance hall, a large main room, the kitchen and next to it a dining room, a guest toilet, and a large bedroom with an en-suite bathroom with bathtub and shower. There i...

• Bedrooms: 4 | • Bathrooms: 5 | • Build: 450 m² | • Terrace: 73 m² | • Orientation: South, Southwest | • View type: Garden, Golf, Pool, Sea

General: Air Conditioning, Alarm system, Close To Schools, Close To Sea, Close to shops, Condition Excellent, Covered terrace, Electric Blinds, Entry phone, Fireplace, Fitted Wardrobes, Fully equipped kitchen, Furnished (option), Garage, Garden (Private), Near transport, Parking covered, Parking More Than One, Parking private, Pool Heated, Pool Private, Private terrace, Underfloor heating