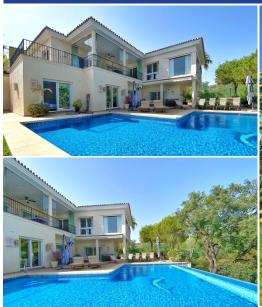

## **Description:**

Nice villa located next to the Santa María golf course, in Elviria, located on a south-facing plot with an area of approximately 1500 m2. Surrounded by plants and trees and a beautiful and well-kept garden. The access to the house is on the main floor where we find the entrance hall, a large main room, the kitchen and next to it a dining room, a guest toilet, and a large bedroom with an en-suite bathroom with bathtub and shower. There i...

• Bedrooms: 4 | • Bathrooms: 5 | • Build: 450 m² | • Terrace: 73 m² | • Orientation: South, Southwest | • View type: Garden, Golf, Pool, Sea

General: Air Conditioning, Alarm system, Close To Schools, Close To Sea, Close to shops, Condition Excellent, Covered terrace, Electric Blinds, Entry phone, Fireplace, Fitted Wardrobes, Fully equipped kitchen, Furnished (option), Garage, Garden (Private), Near transport, Parking covered, Parking More Than One, Parking private, Pool Heated, Pool Private, Private terrace, Underfloor heating