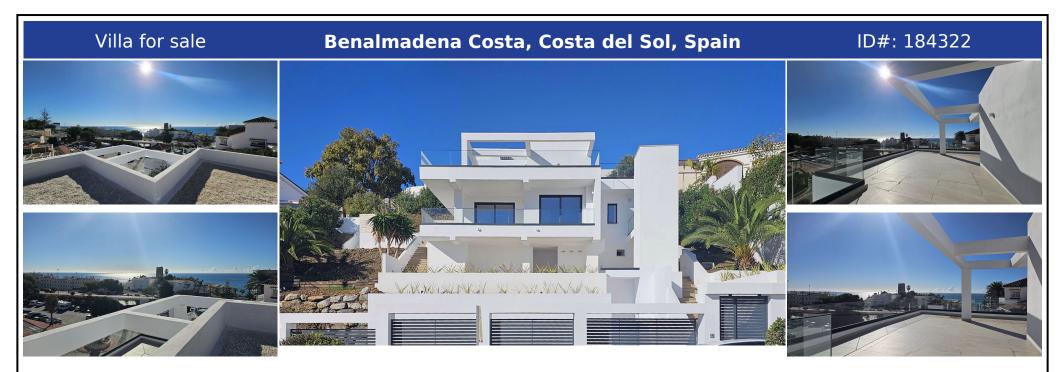

## **Description:**

Incredibly luxurious, spacious, new modern villa in the heart of Torremuelle, Benalmadena Costa located 150m from the beach, with magnificent sea and surrounding mountain views. This amazing villa is bright, designed in a contemporary style with fine, clean lines and large windows. It has a smooth white exterior finish, which combines modernity, energy efficiency, and inside acoustic comfort. The villa is 100% complete including a brand new hi...

• Bedrooms: 4 | • Bathrooms: 5 | • Build: 293 m<sup>2</sup> | • Orientation: East, South, Southeast, Southwest | • View type: Mountain, Sea

**General:** Air Conditioning, Alarm system, Central Heating, Close to golf, Close to port, Close to shops, Cold A/C, Condition Excellent, Covered terrace, Electric Blinds, Electricity, Entry phone, Fitted Wardrobes, Fully equipped kitchen, Furnished (No), Garage, Garden (Private), Hot A/C, Lift, Near transport, Parking covered, Parking More Than One, Parking open, Pool Private, Telephone