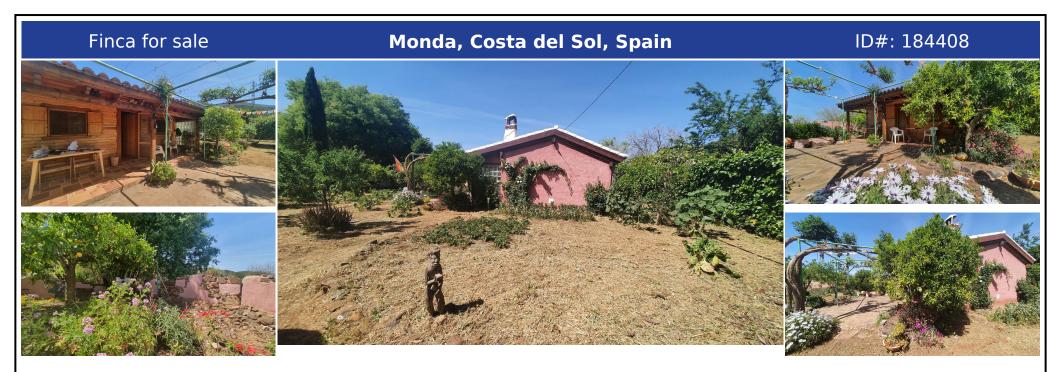

## **Description:**

This pretty country house in Monda is a perfect retreat for those looking for a quiet lifestyle in a natural setting. The plot comprises over 1,000m<sup>2</sup> fully fenced with a wide variety of fruit trees enjoying in addition to impressive views of the mountains, providing a serene and peaceful environment ideal for relaxing. The one-story house is designed to make the most of the natural environment, with a small covered terrace that allows you to...

• Bedrooms: 1 | • Bathrooms: 1 | • Build: 32 m<sup>2</sup> | • Orientation: South | • View type: Countryside, Mountain

**General:** Condition Good, Covered terrace, Electricity, Fireplace, Furnished (option), Garden (Private), Kitchen Partially Fitted, Parking open, Parking private, Private terrace