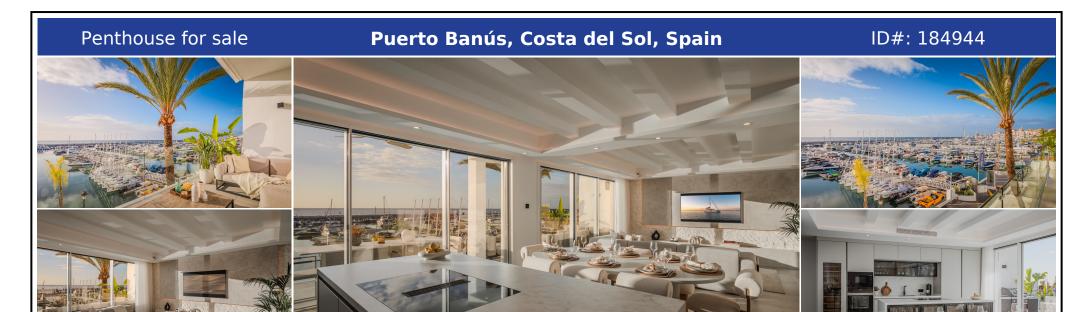

## **Description:**

A bright and spacious duplex penthouse on the front line in Puerto Banús designed and decorated by one of Marbella's leading architects. The property consists of large and bright living room with cream marble floors and feature lighting, a very spacious master en-suite bedroom with walk-in wardrobe and stunning sea views. There are two further en-suite double bedrooms, plus a further guest bedroom with separate bathroom; a fully fitted ...

• Bedrooms: 4 | • Bathrooms: 4 | • Build: 238 m² | • Terrace: 40 m² | • Orientation: South | • View type: Panoramic, Sea, Street

General: Air Conditioning, Alarm system, Condition Excellent, Electric Blinds, Fitted Wardrobes, Furnished, Kitchen Partially Fitted, Near transport, Private terrace, Recently Refurbished, Recently Renovated, Satellite TV, Telephone