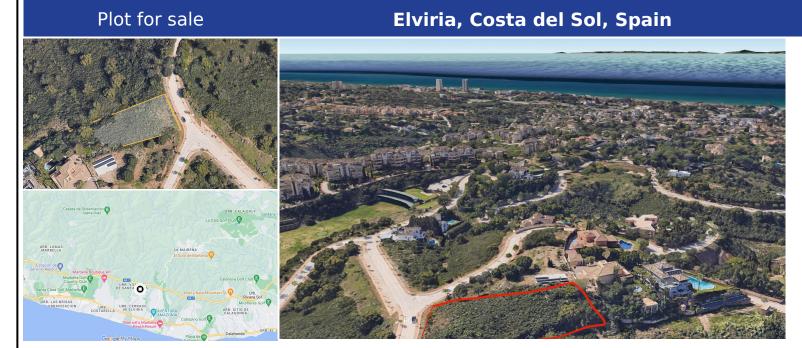

## **Description:**

Buildable plot of 2114 m2 (634 m2 of building area) located in one of the most exclusive areas of Elviria. Building volume: 0,30 m2 ceiling/m2 floor area In terms of city planning, the plot is included in the sector of developable land in execution URP-VB-2.1 (SUO-E) with an approved development plan, compensation action system for single-family residential exempt use UE-4.3. An excellent investment opportunity in a highly popular, peaceful...

ID#: 184971

• Bedrooms: 0 | • Bathrooms: 0 | • Plot: 2,114 m<sup>2</sup> | • View type: Countryside, Mountain, Street, Urban

General: Close To Schools, Garden (Shared)

€591,920