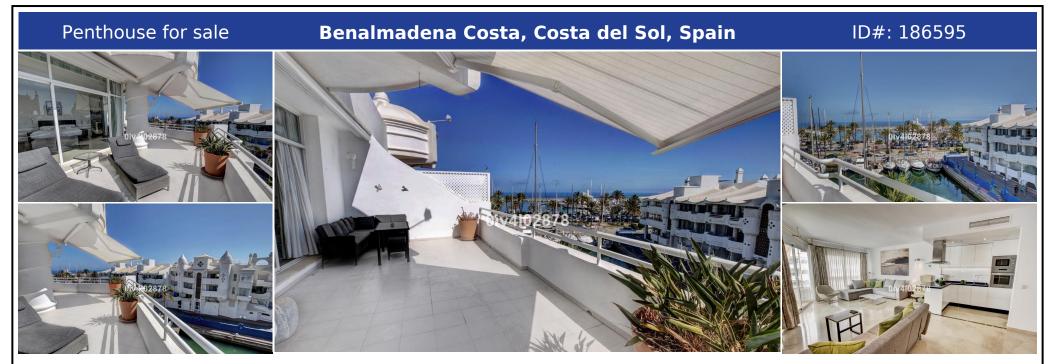

## **Description:**

Splendid penthouse, located without a doubt in one of the better locations in Puerto Marina. At entry level there is open plan modern kitchen with lounge / dining area and access to terrace with fabulous views to marina and sea. Also on this level there is a bathroom and bedroom again with access to terrace. Upstairs there is a large master bedroom with walkin dressing room and en suite bathroom. This main bedroom also has access to a beati...

• Bedrooms: 2 | • Bathrooms: 2 | • Build: 132 m<sup>2</sup> | • Terrace: 50 m<sup>2</sup> | • View type: Port, Sea

General: Air Conditioning, Beachside, Close To Sea, Close to shops, Covered terrace, Fitted Wardrobes, Lift, Near transport, Parking private, Pool Communal