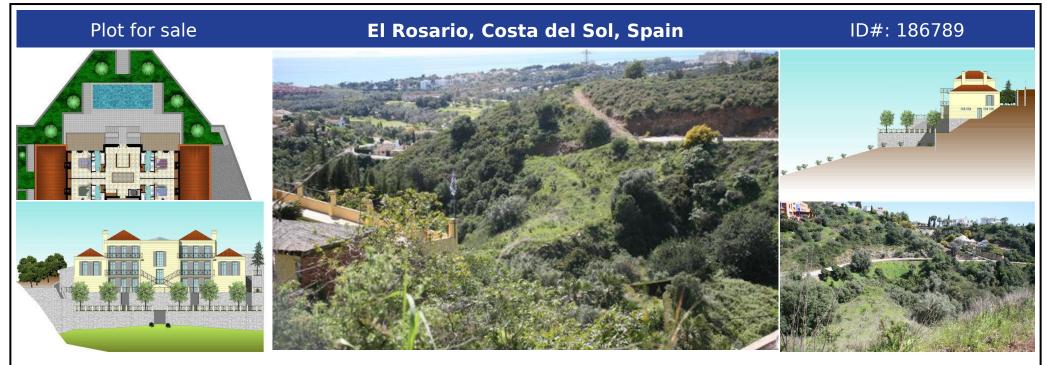

## **Description:**

Plot of 1000m2 allowed to build 400m2 due to a building ratio of 33%. The green area belongs to the community and is not part of the plot. Adjacent to green area. With sea views. BASIC DATA OF THE PLOT: • Surface area: 1,385 m² • Facade: 40.21 m • Access from the street: Descending • Type: Urban • Slope: Moderate • Building ratio: SERVICES AND EQUIPMENT AT THE PLOT: • Water • Electricity • Telephone • Mobile phone coverage...

• Bedrooms: 0 | • Bathrooms: 0 | • Plot: 1,385 m² | • Orientation: Northeast | • View type: Forest, Mountain, Sea

**General:** Close To Forest, Close To Schools, Close To Sea, Electricity, Near transport, Telephone