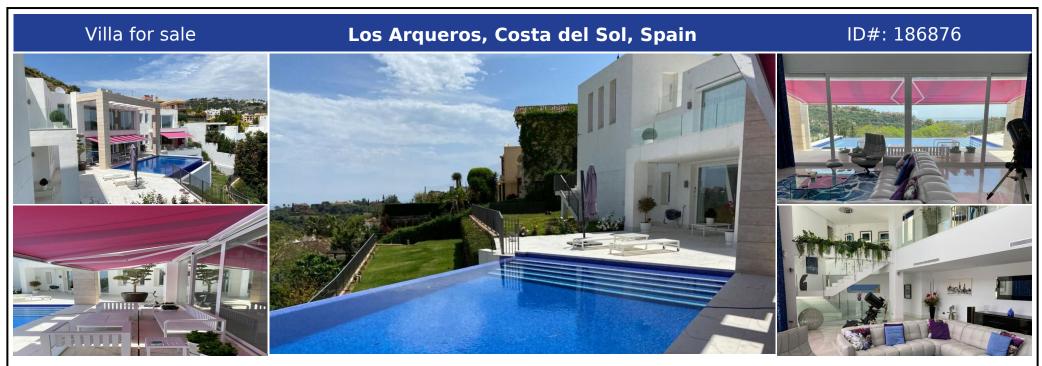

## **Description:**

This large contemporary villa sits on a double plot with a southerly orientation and looking straight down the valley/golf course to the sea. Entering at road level guests are immediately amazed at the double height space which is glassed from floor to ceiling. On this level are two huge master suites with golf and sea views. From the entrance, a sweeping staircase take you down to the main living area. Also on this floor is a seperate kitch...

• Bedrooms: 4 | • Bathrooms: 5 | • Build: 655 m<sup>2</sup> | • Terrace: 300 m<sup>2</sup> | • Orientation: South, Southwest | • View type: Countryside, Golf, Mountain, Panoramic, Pool, Sea

General: Air Conditioning, Alarm system, Close to golf, Close To Schools, Close to shops, Condition Excellent, Covered terrace, Electricity, Entry phone, Fireplace, Fitted Wardrobes, Fully equipped kitchen, Furnished (option), Garage, Garden (Private), Gated Complex, Hot A/C, Parking More