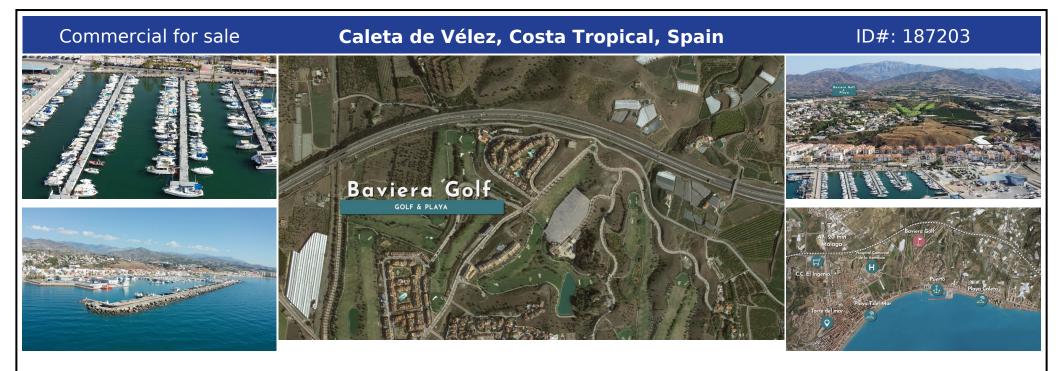

## **Description:**

Commercial Plot, Caleta de Vélez, Costa del Sol East. Garden/Plot 16295 m². Setting: Frontline Golf, Country, Commercial Area, Beachside, Close To Golf, Close To Port, Close To Shops, Close To Sea, Close To Town, Close To Schools, Close To Marina, Urbanisation. Orientation: South, South West, West. Views: Sea, Mountain, Golf, Panoramic. Category: Bargain, Golf, Investment, Off Plan.

• Bedrooms: 0 | • Bathrooms: 0 | • Plot: 16,295 m<sup>2</sup> | • Orientation: South, Southwest, West | • View type: Golf, Mountain, Panoramic, Sea

General: Bargain, Beachside, Commercial area

€3,900,000