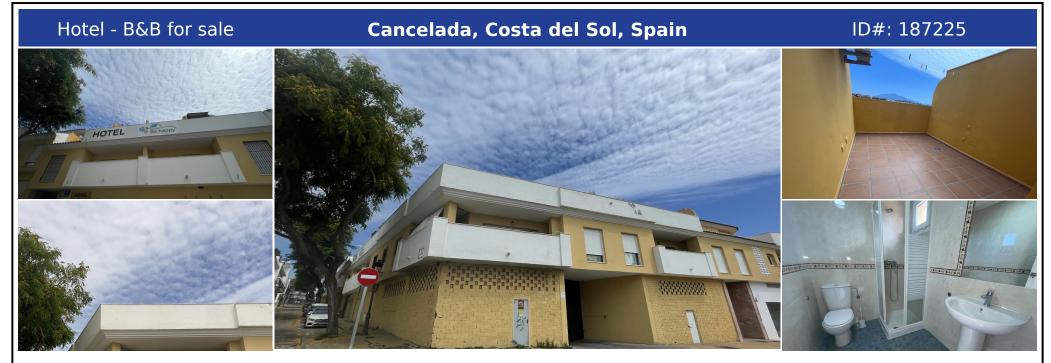

## **Description:**

2-star hostel, called , located in the Cancelada area, between Avenida de las Palmeras and Calle Carmen Conde, it has 36 rooms distributed over 3 floors, of which there are 17 singles and 19 doubles, with capacity for 55 people. Cancelada is a neighborhood belonging to the municipality of Estepona, located in the part eastern east, equipped with all services. communications are excellent, being next to the Autovía del Mediterráneo, 5 minutes...

• Bedrooms: 36 | • Bathrooms: 37 | • Build: 1,190 m<sup>2</sup> | • Terrace: 300 m<sup>2</sup> | • Orientation: East, West | • View type: Mountain, Panoramic

General: Air Conditioning, Close to golf, Close To Sea, Close to shops, Condition Excellent, Fitted Wardrobes, Fully equipped kitchen, Furnished, Gated Complex, Lift, Near transport, Parking More Than One, Parking underground, Private terrace, Recently Renovated