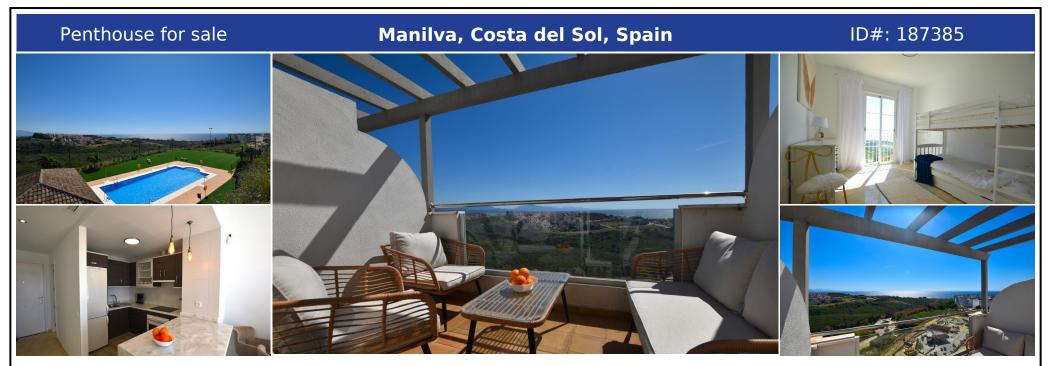

## **Description:**

Wonderful apartment with a panoramic view. This apartment has magical views of the mountains and the sea. Below the apartment is the infinity pool, restaurant and cinema etc. Tennis and padel courts will be available in the area shortly. The urbanization offers a variety of facilities. Walking distance to the beach, 15min, 1.8km The apartment has two bright bedrooms and 1 bathroom and 1 toilet with washing machine. The kitchen has an open flo...

• Bedrooms: 2 | • Bathrooms: 2 | • Build: 67 m<sup>2</sup> | • Terrace: 9 m<sup>2</sup> | • Orientation: South | • View type: Countryside, Garden, Mountain, Panoramic, Sea

General: Air Conditioning, Alarm system, Close To Schools, Condition Excellent, Floors (Marble), Furnished (option), Garden (Shared), Gym, Lift, Parking private, Pool Communal, Tennis Court