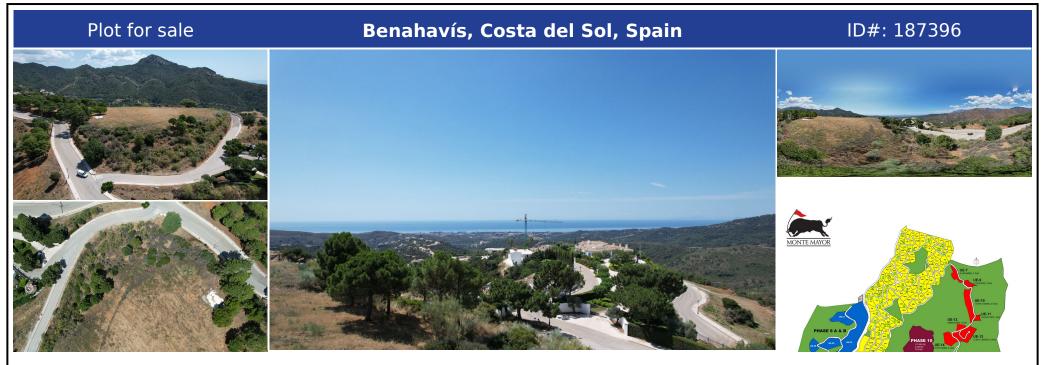

## **Description:**

Surrounded by a pristine Andalusian landscape of rolling hills and mountains, yet a close distance to the Mediterranean coastline, this unique residential resort is Monte Mayor. Monte Mayor totals 4.000.000m2 of land with a low-density development concept as 58% will remain green zone. The resort is situated in the township of Benahavís and offers stunning panoramic view to the surrounding natural landscape, the Mediterranean and Gibraltar as...

• Bedrooms: 0 | • Bathrooms: 0 | • Build: 2,278 m² | • Orientation: South, Southwest | • View type: Mountain, Panoramic, Sea

General: Room For Pool, Security 24/24, Urbanisation