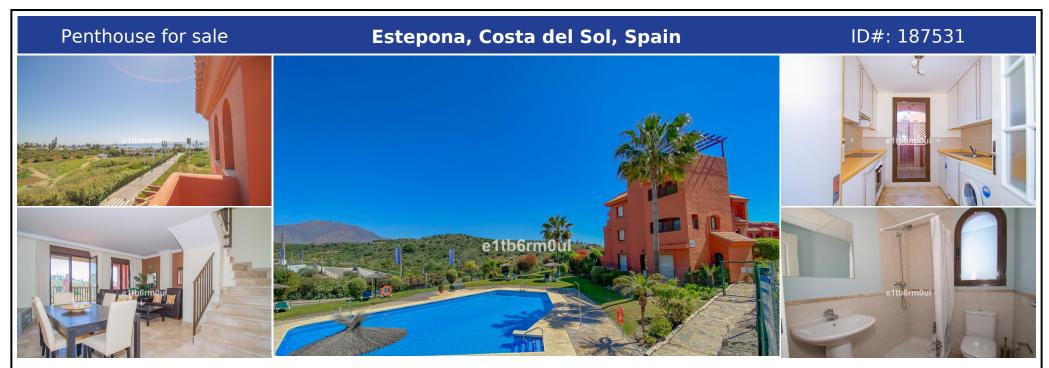

## **Description:**

TWO Duplex Penthouse's each with three bedrooms one with sea views, the other with mountain views. Both East-facing corner apartments, with large terraces and lots of light. The homes comprise of, on the first floor a spacious living-dining room, with access to a large terrace with sea views/ mountain views, a fully fitted kitchens, with access to a utility room. A bedroom and a complete bathroom. On the first floor, the master bedroom i...

• Bedrooms: 6 | • Bathrooms: 6 | • Build: 216 m<sup>2</sup> | • Terrace: 78 m<sup>2</sup> | • View type: Countryside, Mountain, Urban

General: Condition Good, Ensuite Bathroom, Garden (Shared), Parking communal, Pool Communal