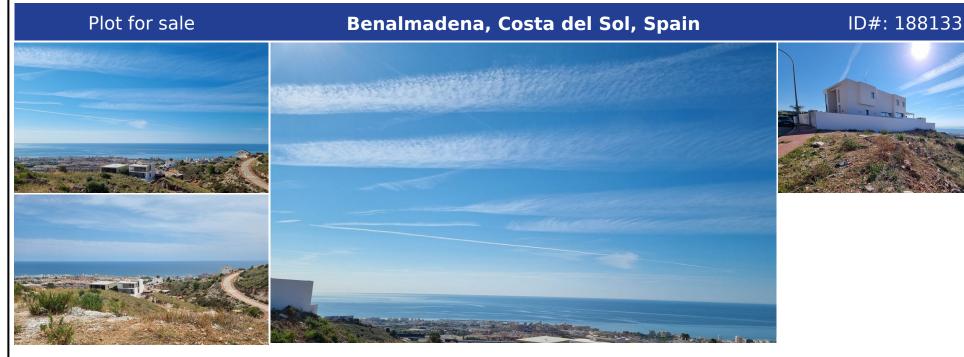

## **Description:**

"Don't miss the opportunity to build your dream home in Santangelo Norte, Benalmádena! This stunning plot comes with a build permit and offers breathtaking panoramic views of the Mediterranean Sea. Additionally, you will have at your disposal a team of architects, engineers, and economists to assist you in the construction. With a total area of 822 square meters, this urban plot provides all the amenities, such as urban access, wate...