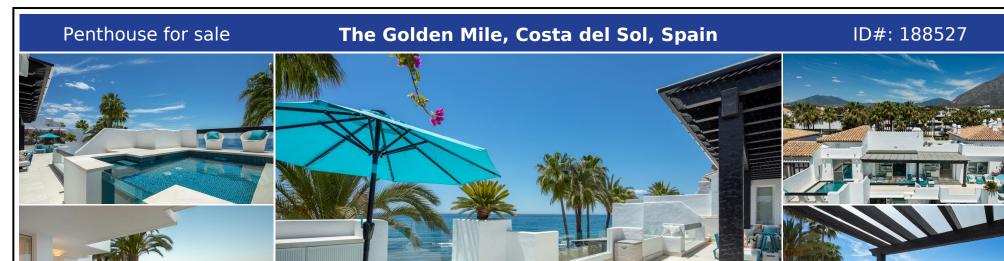

## **Description:**

The ultimate one-of-a-kind property on the Costa del Sol. Penthouse One sits perfectly frontline in Marbella's Puente Romano resort. The unification of two duplex penthouses has been created to offer a seamless canvas of 454 m2 living space with unobstructed views towards the Mediterranean Sea and the backdrop of La Concha Mountain range. The Puente Romano resort is the Mediterranean's vibrant place to be. This extremely sought after...

• Bedrooms: 6 | • Bathrooms: 8 | • Build: 454 m² | • Terrace: 211 m² | • Orientation: South | • View type: Sea

General: Air Conditioning, Beachfront, Beachside, Close To Sea, Cold A/C, Condition Excellent, Fitted Wardrobes, Fully equipped kitchen, Furnished (option), Garage, Garden (Shared), Gated Complex, Gym, Hot A/C, Lift, Parking More Than One, Parking private, Pool Communal, Pool Heated, Pool Private, Recently Refurbished, Recently Renovated, Security 24/24, Solarium, Underfloor heating, Urbanisation