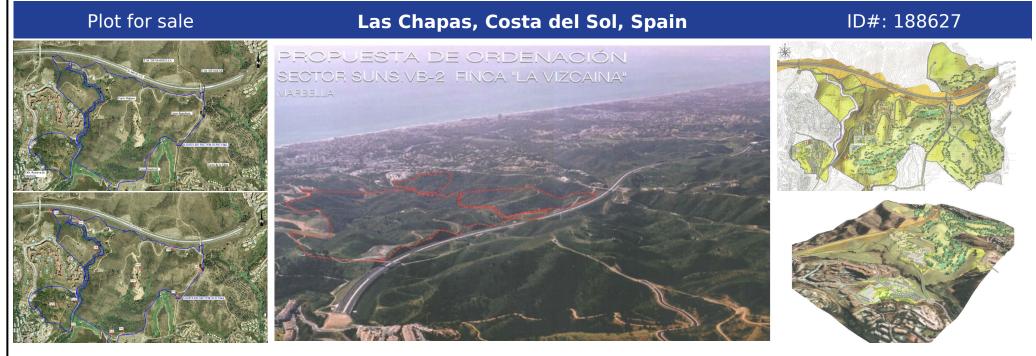

## **Description:**

This sector has a total area of 710,458 m², of which 21,458 m² corresponds to this farm. It represents 3.02% of rights and obligations. The sector has a buildable area of 57,234.29 m² for Free Income Housing IN LOW DENSITY, 380 houses in Poblado Mediterráneo and 11 isolated houses. Buildable area of 40,362 m² for Hotels. 3,000 m² Economic Activities Golf Club and Commercial Area Which makes a total of 100,596.29 m² of surface area...