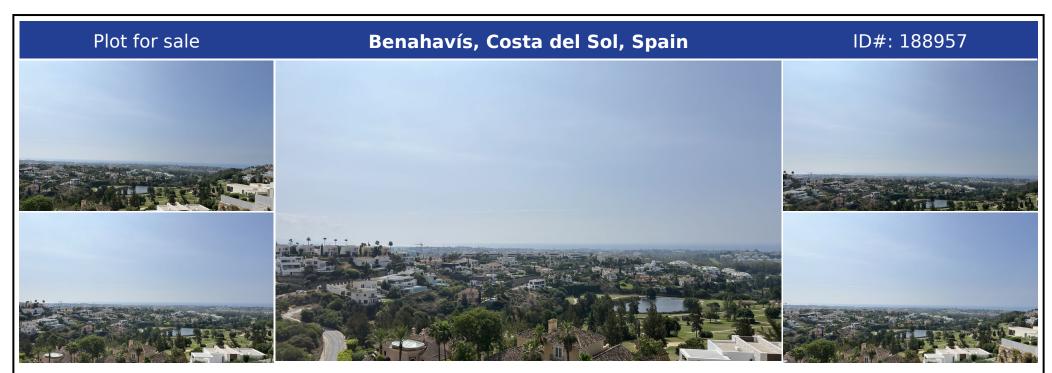

## **Description:**

Atalaya Golf, Benahavis. Amazing plot with building license in place. This is one of the last plot of land available now in this urbanization. Located in the highest part of the hill, with amazing panoramic views to the Mediterranean Sea, golf courses, and urbanizations. The plot is very secluded and has approximately 2.300 square meters with a magnificent position dominating all the valley, there is one contemporary new built mansion on the ...

• Bedrooms: 0 | • Bathrooms: 0 | • Plot: 2,300 m<sup>2</sup> | • Orientation: South | • View type: Countryside, Golf, Lake, Mountain, Panoramic, Sea, Street

General: Close to shops, Garden (Private), Urbanisation