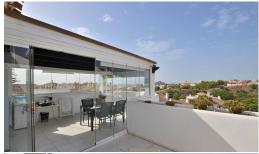

## **Description:**

Big CORNER DUPLEX PENTHOUSE with PARTIAL SEA VIEWS located in Benalmádena Costa, close to Paloma park and short distance from Arroyo de la Miel centre.

PRIME LOCATION, in a peaceful environment but at same time close to amenities and services. It has 2 LARGE TERRACES, the main one of 15 m2 + great SOLARIUM of 33 m2. Both terraces have glass curtains to enjoy also in the winter season. Very SUNNY and BRIGHT property with SOUTHWEST orientatio...

• Bedrooms: 2 | • Bathrooms: 2 | • Build: 143 m² | • Terrace: 48 m² | • Orientation: Southwest | • View type: Mountain, Sea

General: Air Conditioning, Close To Sea, Close to shops, Close To Town, Condition Excellent, Condition Good, Covered terrace, Entry phone, Fully equipped kitchen, Garage, Garden (Shared), Gated Complex, Near transport, Parking covered, Parking private, Parking underground, Pool Communal, Private terrace, Solarium