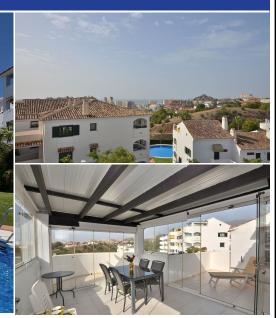

## **Description:**

Big CORNER DUPLEX PENTHOUSE with PARTIAL SEA VIEWS located in Benalmádena Costa, close to Paloma park and short distance from Arroyo de la Miel centre.

PRIME LOCATION, in a peaceful environment but at same time close to amenities and services. It has 2 LARGE TERRACES, the main one of 15 m2 + great SOLARIUM of 33 m2. Both terraces have glass curtains to enjoy also in the winter season. Very SUNNY and BRIGHT property with SOUTHWEST orientatio...

• Bedrooms: 2 | • Bathrooms: 2 | • Build: 143 m² | • Terrace: 48 m² | • Orientation: Southwest | • View type: Mountain, Sea

General: Air Conditioning, Close To Sea, Close to shops, Close To Town, Condition Excellent, Condition Good, Covered terrace, Entry phone, Fully equipped kitchen, Garage, Garden (Shared), Gated Complex, Near transport, Parking covered, Parking private, Parking underground, Pool Communal, Private terrace, Solarium