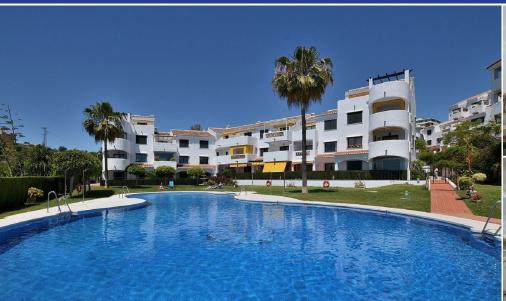

• Bedrooms: 2 | • Bathrooms: 2 | • Build: 143 m² | • Terrace: 48 m² | • Orientation: Southwest | • View type: Mountain, Sea

General: Air Conditioning, Close To Sea, Close to shops, Close To Town, Condition Excellent, Condition Good, Covered terrace, Entry phone, Fully equipped kitchen, Garage, Garden (Shared), Gated Complex, Near transport, Parking covered, Parking private, Parking underground, Pool Communal, Private terrace, Solarium