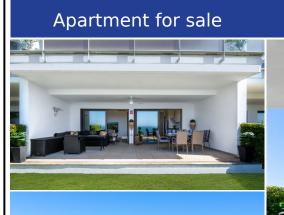

ID#: 189836

A very special key-ready home within a few minutes of Sotogrande to the west and la Puerta de la Duquesa to the east. BLISSFUL UNINTERRUPTED PANORAMIC VEWS......JUST MINUTES FROM SOTOGRANDE MARINA. SOLD KEY READY AND FULLY FURNISHED FOR FULL ASKING PRICE. We like: Panoramic sea views! Close proximity to Sotogrande Marina. Open plan living and kitchen area. Exceptional high quality furnitures and fixtures included. Private terrace with additi...

• Bedrooms: 2 | • Bathrooms: 2 | • Build: 75 m² | • Terrace: 30 m² | • Orientation: South | • View type: Panoramic, Sea

General: Air Conditioning, Close To Schools, Close To Town, Condition Excellent, Covered terrace, Electricity, Fully equipped kitchen, Furnished (option), Garden (Private), Garden (Shared), Gated Complex, Gym, Lift, Parking underground, Private terrace, Underfloor heating (Bathrooms)