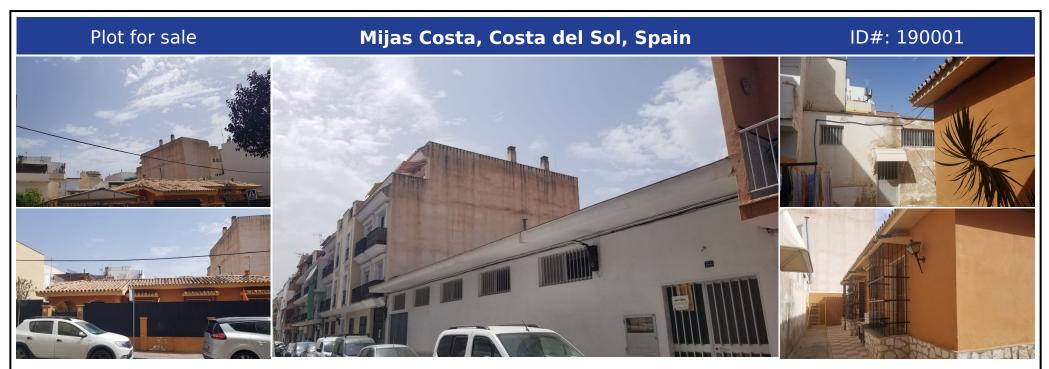

## **Description:**

This residential plot is unique, in that it takes up 742m2 and has entrances on 2 separate streets. It is located in an urban part of Las Lagunas where most of the land has been used for 4 storey apartments. At present there is a villa and a factory located on the land. The factory was employed to make sweets. Huge potential. Can be turned into a huge investment. Scope to build apartments as in most neighbouring plots, or could be put to comme...

• Bedrooms: 0 | • Bathrooms: 0 | • Build: 403 m<sup>2</sup> | • Orientation: Southwest | • View type: Street, Urban

General: Close To Sea, Close to shops, Commercial area, Electricity, Renovation Required