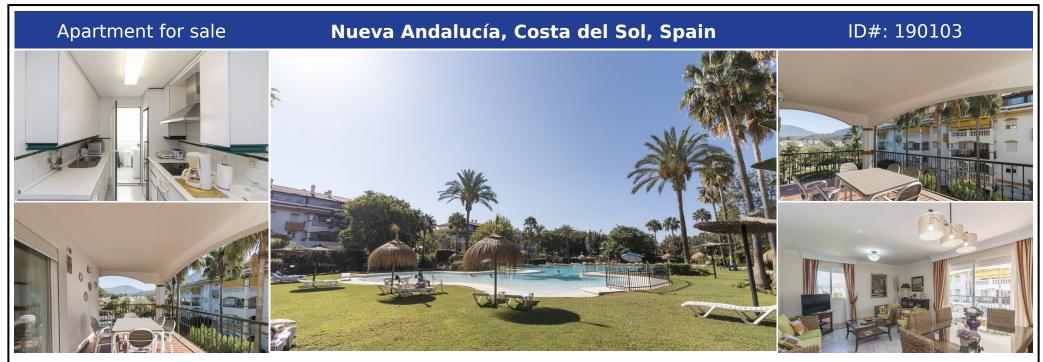

## **Description:**

Apartment next to Banus in an urbanization with 24 hour security. New Andalusia. The property is located in a closed complex with swimming pools, sports complexes and large tropical gardens. The apartment is located on the 2nd floor, It consists of 1 spacious living room, 2 large bedrooms with fitted wardrobes, 2 bathrooms, 1 fully equipped kitchen with brand appliances and 1 laundry room. From the dining room there is access to 1 large terrac...

• Bedrooms: 2 | • Bathrooms: 2 | • Build: 109 m<sup>2</sup> | • Terrace: 17 m<sup>2</sup> | • Orientation: East | • View type: Garden, Mountain

General: Air Conditioning, Alarm system, Close to golf, Close to port, Close to shops, Condition Good, Covered terrace, Entry phone, Fitted Wardrobes, Fully equipped kitchen, Furnished (option), Garden (Shared), Gated Complex, Lift, Near transport, Parking communal, Parking More Than One, Parking open, Parking underground, Pool Communal, Security 24/24