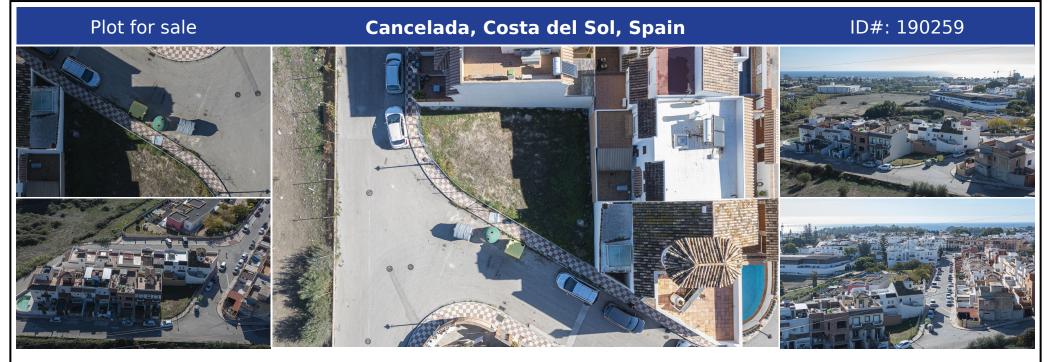

## **Description:**

Residential Plot, Cancelada, Costa del Sol. Garden/Plot 191 m². Setting: Country, Commercial Area, Close To Shops, Close To Sea, Close To Schools. Orientation: North, East, South, West. Condition: Excellent. Views: Mountain. Features: Near Transport, Access for people with reduced mobility, Near Church, Handicap access. Utilities: Electricity, Drinkable Water, Telephone, Gas. Category: Bargain, Investment.

• Bedrooms: 0 | • Bathrooms: 0 | • Plot: 191 m² | • Orientation: East, North, South, West | • View type: Mountain

**General:** Bargain, Close To Sea, Close to shops, Commercial area, Condition Excellent, Electricity, Gas, Near transport, Telephone