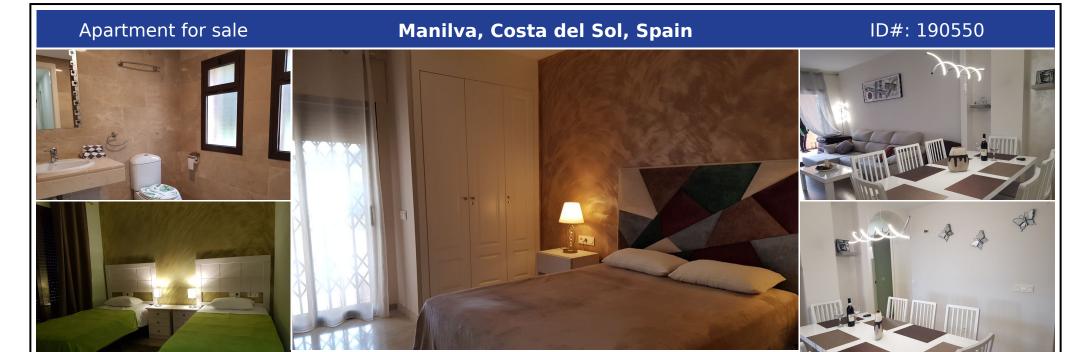

## **Description:**

Middle Floor Apartment, Manilva, Costa del Sol. 3 Bedrooms, 2 Bathrooms, Built 106 m², Terrace 30 m². Setting: Suburban, Close To Shops, Close To Schools, Close To Forest, Urbanisation. Orientation: South East, South West. Condition: Good. Pool: Communal. Climate Control: Air Conditioning. Views: Sea, Mountain, Panoramic, Pool. Features: Covered Terrace, Lift, Fitted Wardrobes, Near Transport, Private Terrace, WiFi, Storage Room, Mar...

• Bedrooms: 3 | • Bathrooms: 2 | • Build: 106 m<sup>2</sup> | • Terrace: 30 m<sup>2</sup> | • Orientation: Southeast, Southwest | • View type: Mountain, Panoramic, Pool, Sea

General: Air Conditioning, Alarm system, Bargain, Close To Forest, Close To Schools, Close to shops, Condition Good, Covered terrace, Electric Blinds, Entry phone, Fitted Wardrobes, Furnished (partially), Garden (Shared), Gated Complex, Kitchen Partially Fitted, Lift, Near transport, Parking