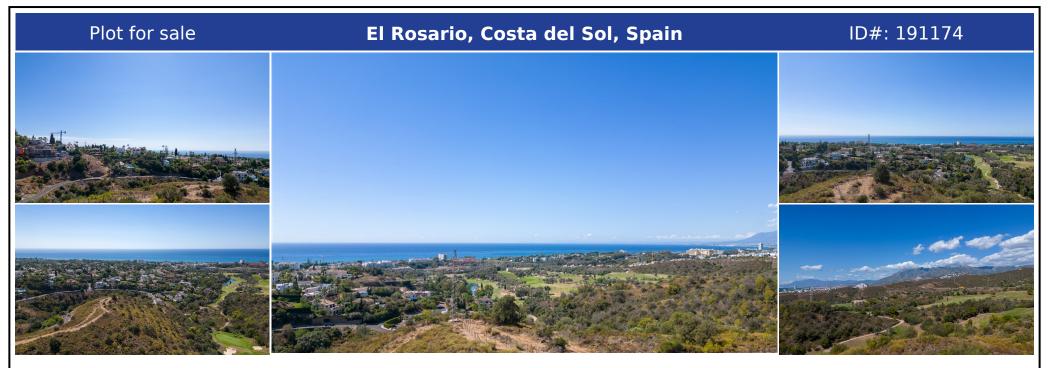

## **Description:**

Fantastic, large, elevated, corner plot available in El Rosario. This plot is fantastically positioned to enjoy incredible 180 degree views of the sea, golf courses, the Coast and all the way over to Gibraltar and Africa. The location and posiiton of the plot gurantees that the views will never be obstructed. Perfect opportunity to built your dream property on a plot of land that is unbeaten in an area that is already developing quickly. Do...