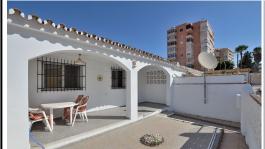

## **Description:**

Fantastic ONE LEVEL TOWNHOUSE located next to Plaza Solymar and at only 500 metres from Puerto Marina (Benalmádena Costa). LARGE SOUTH FACING TERRACE of 40 m2 and also has a 10 m2 interior patio. Private parking space in front of the house. This property has air conditioning in the living room and fireplace. NO COMMUNITY EXPENSES. The property needs renovations. The distribution is as follows: Large terrace of 40 m2. Hall, living room, ...

• Bedrooms: 2 | • Bathrooms: 1 | • Build: 106 m<sup>2</sup> | • Terrace: 40 m<sup>2</sup> | • Orientation: South |

General: Air Conditioning, Close to port, Close To Sea, Close to shops, Covered terrace, Fireplace, Fitted Wardrobes, Fully equipped kitchen, Furnished, Near transport, Parking private, Private terrace, Renovation Required