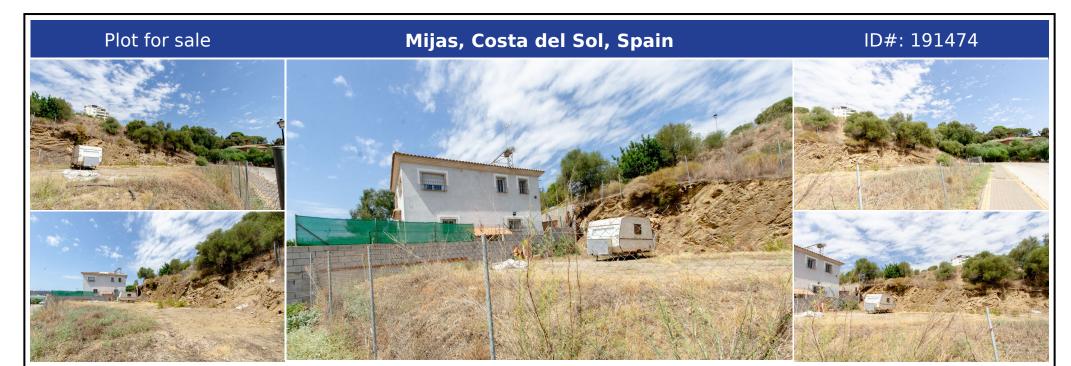

## **Description:**

We present this plot of 500 square meters to build a detached house in the urbanization la Cala Hills. The plot is located in a very quiet area as it is located in a dead end street and just a few minutes from schools, shops, restaurants and all kinds of services. On the plot it is possible to build a ground floor plus a ground floor with a buildable area of 175m2 per floor. Do not hesitate to contact us for a visit