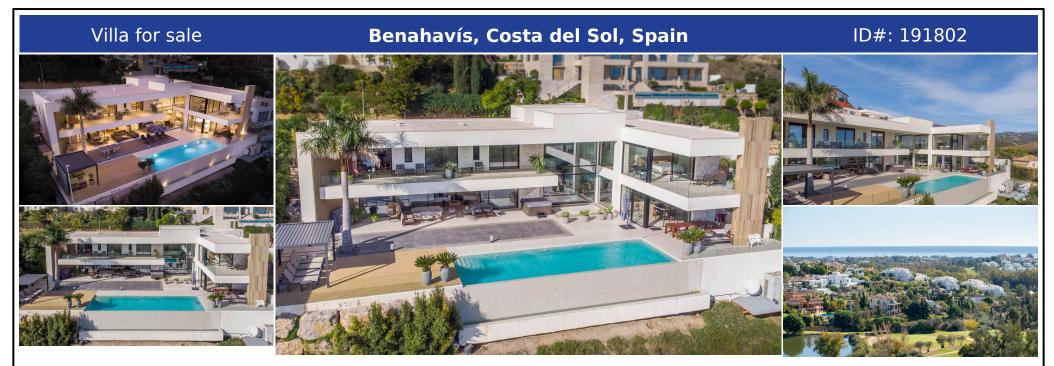

## **Description:**

Stunning contemporary villa with panoramic mountain, golf and sea views in La Alqueria, Benahavis This exclusive masterpiece, a designer villa by Carlos Lamas, houses a total of 5 bedrooms and 6 bathrooms, all of which have been completely designed with high-quality materials and equipped with the latest technologies. The impressive villa is located close to several golf courses, tennis & paddle courts, supermarkets, shops, restaurants, ...

• Bedrooms: 5 | • Bathrooms: 6 | • Build: 616 m<sup>2</sup> | • Orientation: South | • View type: Golf, Mountain, Panoramic, Sea

**General:** Air Conditioning, Alarm system, Close to golf, Close to shops, Close To Town, Condition Excellent, Covered terrace, Fully equipped kitchen, Furnished, Garden (Private), Lift, Near transport, Parking covered, Pool Private, Private terrace, Recently Renovated, Underfloor heating