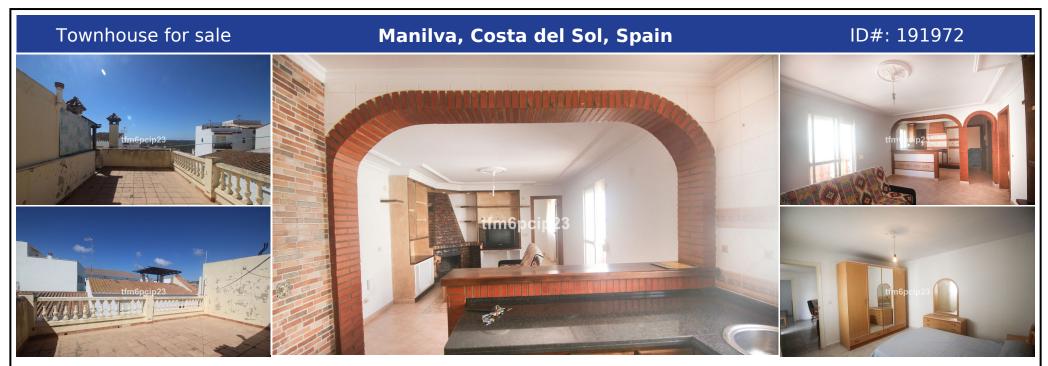

## **Description:**

This spacious townhouse located in the charming village of Manilva offers an exceptional opportunity. Situated near the center and the picturesque Santa Ana church, this property consists of TWO separate 2-bedroom homes. The ground floor features a patio with a laundry room, storage room, and a lavatory. On the first floor, you'll find a cosy fireplace, an open kitchen and a small balcony. A spiral staircase leads to the third floor, wh...

• Bedrooms: 4 | • Bathrooms: 2 | • Build: 142 m<sup>2</sup> | • Terrace: 40 m<sup>2</sup> | • Orientation: Southeast | • View type: Panoramic, Urban

General: BBQ area, Close To Schools, Electricity, Furnished (No), Kitchen Partially Fitted, Near transport, Parking street, Private terrace, Renovation Required, Utility Room