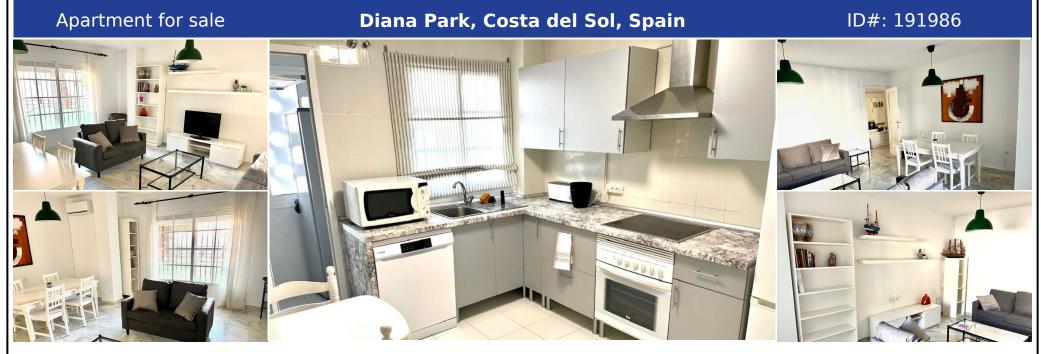

## **Description:**

Ground Floor Apartment, Diana Park, Costa del Sol. 2 Bedrooms, 2 Bathrooms, Built 0 m². Setting: Commercial Area, Close To Golf, Close To Port, Close To Shops, Close To Sea, Close To Town, Close To Schools, Close To Marina, Urbanisation. Orientation: West. Condition: Excellent, Recently Renovated. Pool: Communal. Views: Garden. Features: Lift, Fitted Wardrobes, Near Transport, Utility Room, Ensuite Bathroom, Double Glazing. Furniture:...

• Bedrooms: 2 | • Bathrooms: 2 | • Build:  $89 \text{ m}^2$  | • Orientation: West | • View type: Garden

**General:** Close to golf, Close to port, Close to shops, Condition Excellent, Electricity, Entry phone, Fitted Wardrobes, Fully equipped kitchen, Furnished, Garden (Shared), Gas, Gated Complex, Lift, Near transport, Parking communal, Parking More Than One, Pool Communal, Recently Renovated, Utility Room