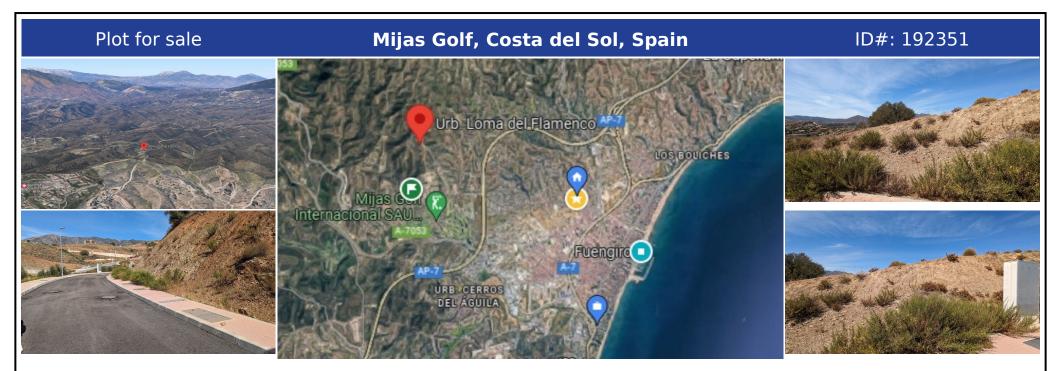

## **Description:**

885m2 plot of land in Loma del Flamenco, an area with great projection near golf courses, surrounded by mountains and nature but with easy access 10 minutes from Fuengirola and 25 from Malaga airport. The orientation of the plot is South-West. Other plots for sale in the same area with different orientations, geography and views: 580m2-€110,000 750m2-€135,000 691m2-€120,000 532m2-€120,000 500m2-€120,000 866m2-€150,000.

• Bedrooms: 0 | • Bathrooms: 0 | • Plot: 885 m<sup>2</sup> | • Orientation: Southwest | • View type: Countryside, Mountain

General: Close To Forest