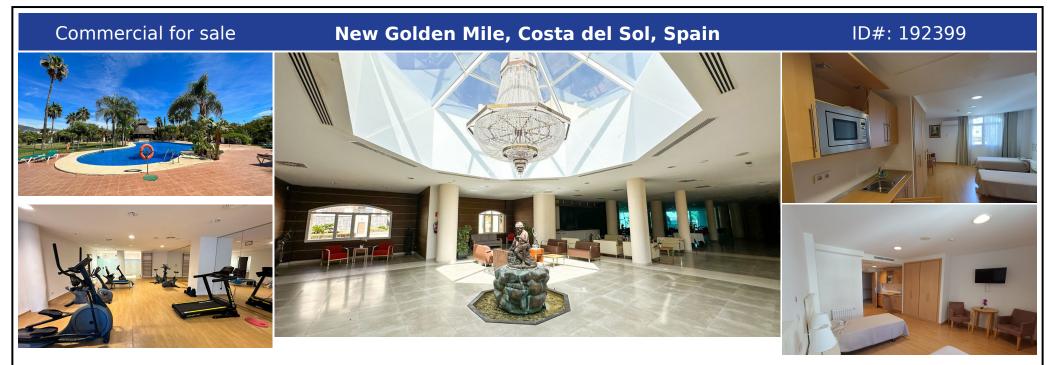

## **Description:**

The Residential Complex of El Campanario del Paraiso is situated in one of the most privileged of El Paraiso in Estepona, in Guadalmina Alta, between the luxurious urbanizations of Campanario Real and Hotel El Paraiso. A CENTRAL BUILDING of 6 floors: Lower basement floor with the medical areas, spa and gymnasium, hairdresser etc. Garage independent with 58 car parking spaces. Ground Floor, with the main entrance surrounded by gardens fountain,...

• Bedrooms: 0 | • Bathrooms: 0 | • Build: 6,274 m<sup>2</sup> | • Terrace: 3805 m<sup>2</sup> | • Orientation: South | • View type: Golf, Mountain

General: Close To Schools, Close to shops, Condition Excellent, Fully equipped kitchen, Furnished, Garden (Shared), Gated Complex, Lift, Near transport, Parking underground, Pool Communal, Private terrace, Solarium, Urbanisation