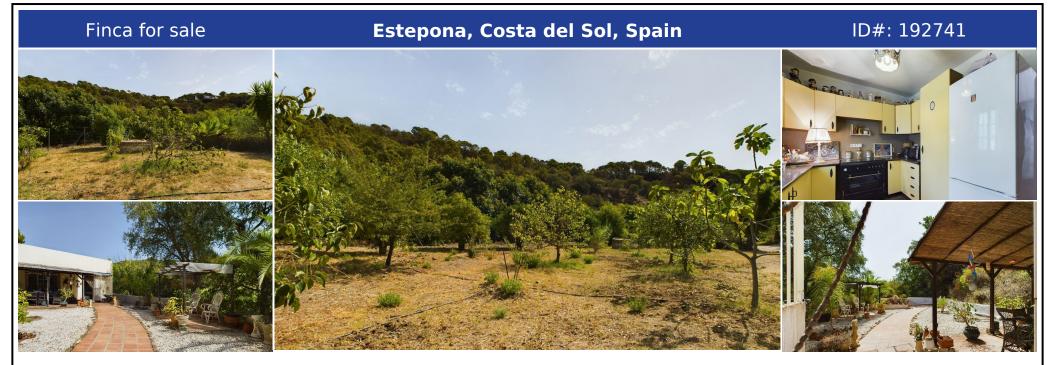

## **Description:**

AN AMAZING INVESTMENT OPPORTUNITY!!! Are you looking for a peaceful and tranquil living experience surrounded by nature? If so, this is it! Located in the area of El Padrón, sheltered between the mountains and surrounded by breathtaking views, this plot has 9000 sq meters of land although part of it, is mountainous terrain, and it includes a water well and system to supply the water, a cultivated plot with a wide variety of fruit trees and a ...

• Bedrooms: 1 | • Bathrooms: 1 | • Build: 81 m² | • Terrace: 30 m² | • Orientation: South | • View type: Countryside, Garden, Mountain, Panoramic

General: Cheap, Close To Forest, Close To Sea, Close To Town, Condition Good, Covered terrace, Electricity, Fireplace, Fully equipped kitchen, Furnished (option), Garden (Private), Private terrace, Room For Pool, Solarium