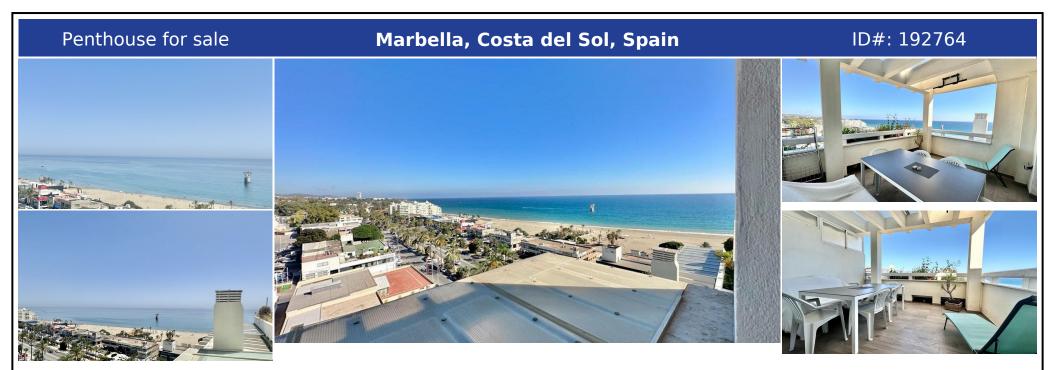

## **Description:**

SEAVIEWS! PANORAMIC VIEWS ! 100m WALK TO THE BEACH! PENTHOUSE DUPLEX IN MARBELLA CENTRE Located in the centre of Marbella is this spectacular penthouse duplex on the 9th & 10th floor with wonderful views of the Mediterranean sea in La Marina urbanization just 100m from the wonderful Cable beach It has 2 bedrooms with beautiful sea views, two complete and renovated bathrooms, a main living room & dining accessed to a large covered terr...

• Bedrooms: 2 | • Bathrooms: 2 | • Build: 96 m<sup>2</sup> | • Terrace: 17 m<sup>2</sup> | • Orientation: East, South, Southeast, Southwest | • View type: Beach, Countryside, Mountain, Panoramic, Sea

General: Beachfront, Beachside, Commercial area, Condition Excellent, Covered terrace, Fitted Wardrobes, Fully equipped kitchen, Furnished (No), Garden (Shared), Gated Complex, Lift, Near transport, Parking More Than One, Parking open, Parking street, Pool Communal, Pre Installed A/C,