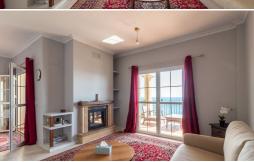

## **Description:**

Spacious apartment with unbeatable panoramic sea views. The apartment is located in La Paloma. It consists of 3 bedrooms (all with fitted wardrobes), 2 bathrooms (1 en-suite), a fully fitted kitchen and a great terrace which is accessible from the living/dining area and as well as from the master bedroom. This property offers stunning sea views from the living/dining area, the kitchen, the master bedroom and the terrace. The price includes 1...

• Bedrooms: 3 | • Bathrooms: 2 | • Build: 115 m<sup>2</sup> | • Terrace: 48 m<sup>2</sup> | • Orientation: Southeast | • View type: Beach, Mountain, Panoramic, Pool, Sea, Urban

General: Air Conditioning, Bargain, Close To Schools, Close To Town, Cold A/C, Condition Good, Covered terrace, Electricity, Entry phone, Fireplace, Fitted Wardrobes, Fully equipped kitchen, Garden (Shared), Gated Complex, Hot A/C, Lift, Near transport, Parking private, Parking underground,