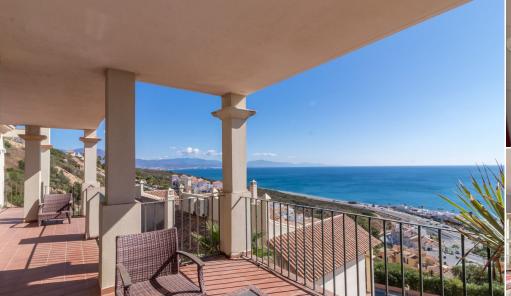

## **Description:**

Spacious apartment with unbeatable panoramic sea views. The apartment is located in La Paloma. It consists of 3 bedrooms (all with fitted wardrobes), 2 bathrooms (1 en-suite), a fully fitted kitchen and a great terrace which is accessible from the living/dining area and as well as from the master bedroom. This property offers stunning sea views from the living/dining area, the kitchen, the master bedroom and the terrace. The price includes 1...

• Bedrooms: 3 | • Bathrooms: 2 | • Build: 115 m<sup>2</sup> | • Terrace: 48 m<sup>2</sup> | • Orientation: Southeast | • View type: Beach, Mountain, Panoramic, Pool, Sea, Urban

General: Air Conditioning, Bargain, Close To Schools, Close To Town, Cold A/C, Condition Good, Covered terrace, Electricity, Entry phone, Fireplace, Fitted Wardrobes, Fully equipped kitchen, Garden (Shared), Gated Complex, Hot A/C, Lift, Near transport, Parking private, Parking underground,