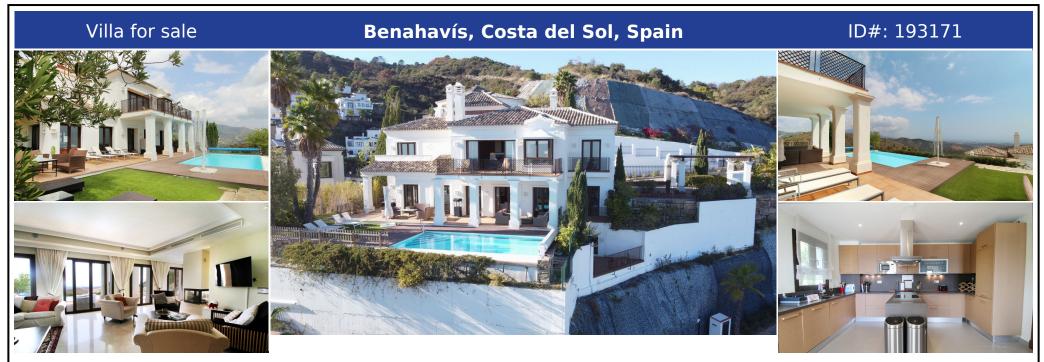

## **Description:**

Situated on a gated community just a short walk from the beautiful village of Benahavis and all its famous restaurants, and just seven kilometres inland from the glamourous coastal hotspots of Puerto Banus and Marbella lies this contemporary south facing villa with absolutely stunning views out over the Mediterranean. This is a very spacious property with five large en-suite bedrooms distributed over three floors. The living & dining areas...

• Bedrooms: 5 | • Bathrooms: 6 | • Build: 639 m<sup>2</sup> | • Terrace: 41 m<sup>2</sup> | • Orientation: Southeast | • View type: Countryside, Forest, Mountain, Panoramic, Sea

General: Air Conditioning, Close To Forest, Close To Schools, Cold A/C, Condition Excellent, Covered terrace, Fireplace, Fitted Wardrobes, Fully equipped kitchen, Games Room, Garden (Private), Gated Complex, Hot A/C, Parking covered, Parking More Than One, Parking private, Pool