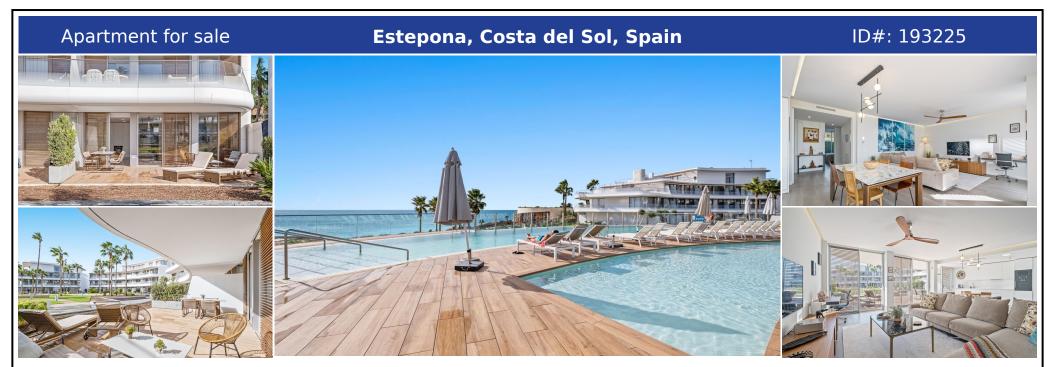

## **Description:**

Experience the epitome of coastal luxury in this stunning 2-bedroom, 2-bathroom residence located in the prestigious enclave of "The Edge" in Estepona, along the captivating Costa del Sol. Immerse yourself in opulence and leisure as you step into a world where every detail has been meticulously crafted to elevate your coastal lifestyle. Situated on the ground floor with a coveted south-facing orientation, this exceptional home not o...

• Bedrooms: 2 | • Bathrooms: 2 | • Build: 121 m<sup>2</sup> | • Terrace: 35 m<sup>2</sup> | • Orientation: South | • View type: Beach, Garden, Sea

General: Air Conditioning, Alarm system, Beachfront, Close to port, Close To Schools, Cold A/C, Condition Excellent, Covered terrace, Electric Blinds, Electricity, Entry phone, Fitted Wardrobes, Fully equipped kitchen, Garage, Garden (Shared), Gated Complex, Hot A/C, Lift, Near transport, Parking covered, Parking private, Parking underground, Pool Communal, Pre Installed A/C, Urbanisation