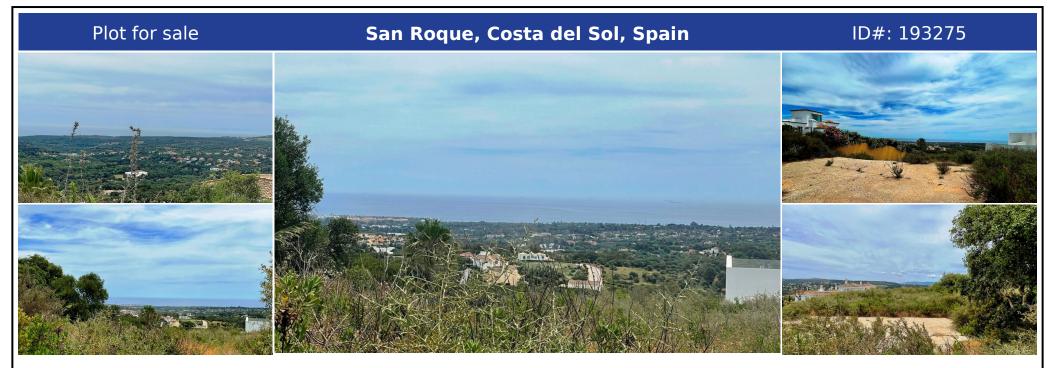

## **Description:**

This fantastic building plot offers great sea views and is located in the luxurious area of Sotogrande. The minimum plot size is of 1.000 m2, the occupation on ground floor is maximum 33 % and the buildability of maximum 25 %, ground floor plus 1 floor and máximum 6.5 m high. A basement is also possible. The price includes the building project and license for either a modern or classic style villa with 6 bedrooms, 6 baths en-suite, 1 guest ...

• Bedrooms: 0 | • Bathrooms: 0 | • Build: 1,155 m² | • Orientation: South, Southwest | • View type: Countryside, Golf, Mountain, Panoramic, Sea

**General:** Close To Schools, Electricity, Pool Private, Telephone, Urbanisation