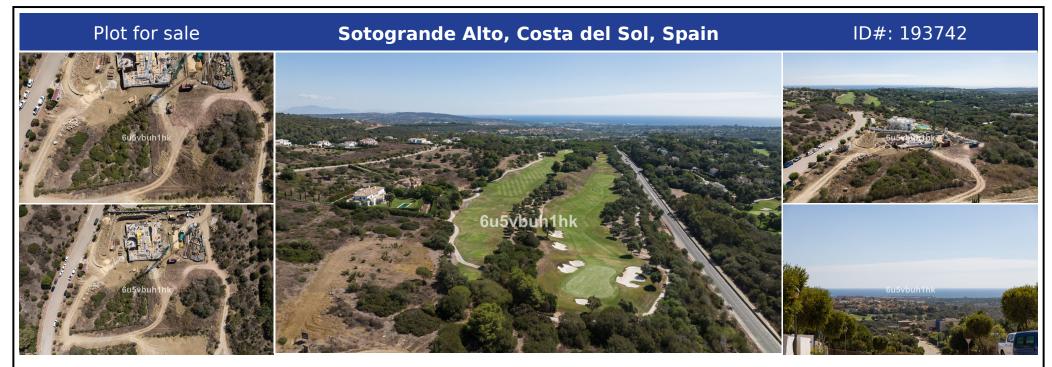

## **Description:**

Imagine owning a piece of paradise on Lavanda Street, a prestigious location with breathtaking sea views, near the International School of Sotogrande and all essential services within easy reach. This exceptional plot is your canvas to create the perfect coastal retreat. Key Features: Prime Coastal Location: Located on Lavanda Street, this plot enjoys a prime coastal setting, with mesmerizing sea views that will leave you spellbound. Every d...

• Bedrooms: 0 | • Bathrooms: 0 | • Plot: 3,376 m<sup>2</sup> | • View type: Countryside, Garden, Golf, Mountain, Panoramic, Sea, Urban

**General:** Close to port, Close to shops, Close To Town, Near transport