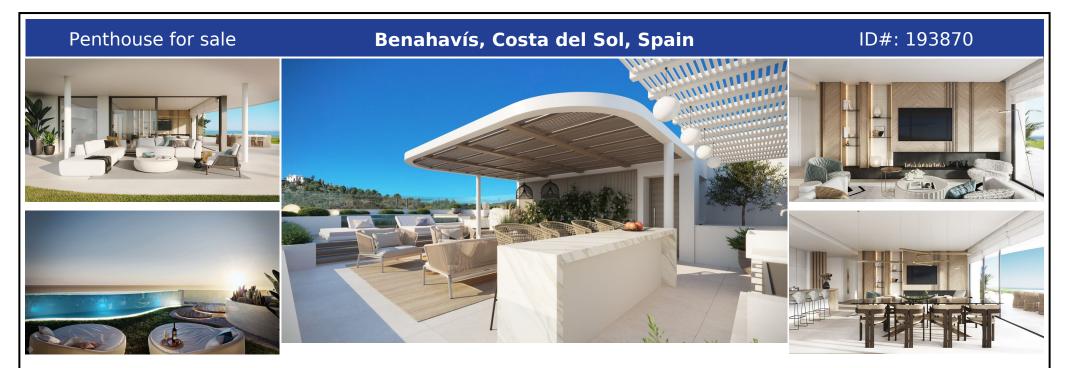

## **Description:**

Strategically located between vibrant Marbella and Benahavís, this residence is located in the exclusive residential area of "El Madroñal". Its accesses, from La Quinta or the Ronda highway, place it a stone's throw from the beaches and the center of neighboring cities. Its architecture has been meticulously designed to offer stunning panoramic views without compromising privacy. This enclave enjoys the privacy of natur...

• Bedrooms: 4 | • Bathrooms: 4 | • Build: 218 m<sup>2</sup> | • Terrace: 230 m<sup>2</sup> | • Orientation: South | • View type: Mountain, Panoramic, Sea

General: Close To Town, Condition Excellent, Covered terrace, Fully equipped kitchen, Furnished, Garage, Garden (Shared), Gym, Parking More Than One, Parking private, Pool Communal, Pool Private, Private terrace, Security 24/24, Solarium