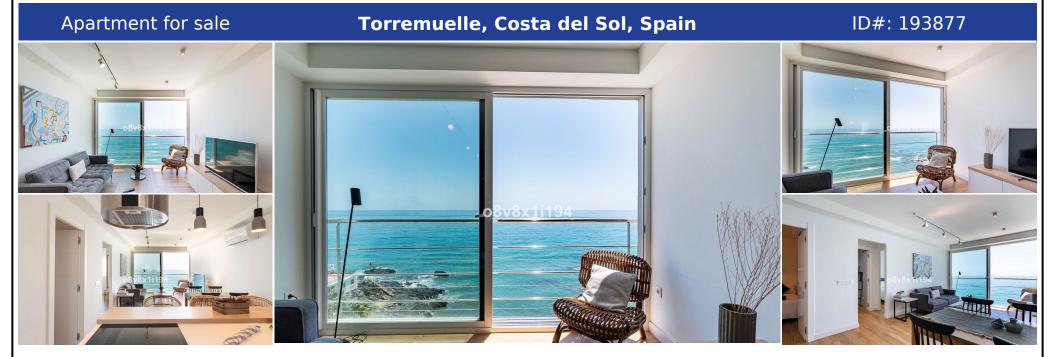

## **Description:**

This charming beachfront apartment in Torremuelle, Benalmádena, offers a unique opportunity for those seeking a seaside residence with modern amenities and a convenient location close to the British College. With two bedrooms and a bathroom, this completely renovated apartment is ideal for those looking for a secure investment and an exceptional living experience. The apartment has been renovated to perfection, offering an elegant and contem...

• Bedrooms: 2 | • Bathrooms: 1 | • Build: 88 m² | • Orientation: Southeast | • View type: Beach, Panoramic, Pool, Sea

**General:** Air Conditioning, Beachfront, Close To Schools, Condition Excellent, Double glass, Entry phone, Fitted Wardrobes, Front Line Beach Complex, Fully equipped kitchen, Lift, Pool Communal, Recently Renovated