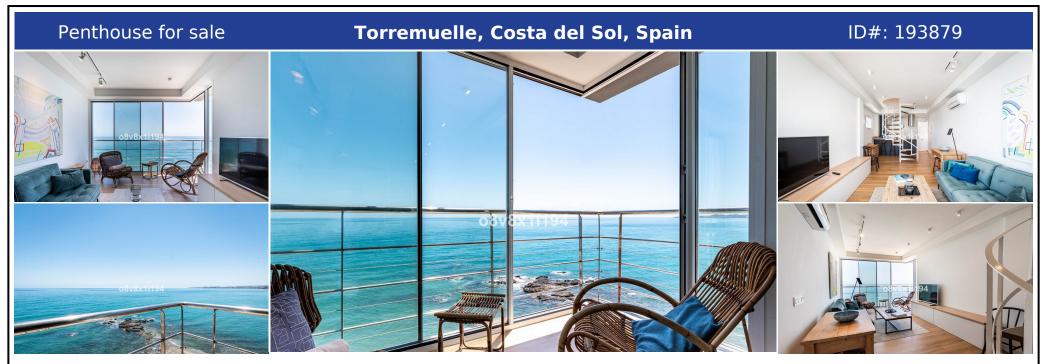

## **Description:**

Live with cruise views! This impressive two-bedroom, one-bathroom duplex, located on the beachfront in the charming area of Torremuelle, is an exceptional opportunity for those seeking a luxurious residence with panoramic views of the open sea. Located just steps from the prestigious British College, this 2-level duplex offers a unique living experience. From the moment you walk in, you are greeted by stunning sea views that stretch as far a...

• Bedrooms: 2 | • Bathrooms: 1 | • Build: 106 m<sup>2</sup> | • Orientation: Southeast | • View type: Beach, Panoramic, Pool, Sea

**General:** Air Conditioning, Beachfront, Condition Excellent, Double glass, Entry phone, Fitted Wardrobes, Front Line Beach Complex, Fully equipped kitchen, Garden (Shared), Lift, Pool Communal, Recently Renovated