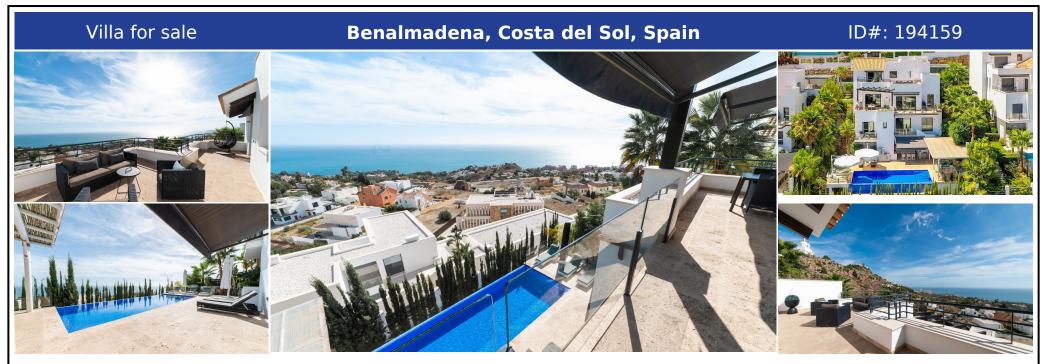

## **Description:**

Step into the lap of luxury with this exquisite modern villa, a true masterpiece perched on the hills of Retamar Santa Matilde near Benalmadena Pueblo. Offering unparalleled, panoramic views of the Mediterranean Sea, this property is a haven of tranquility and elegance. The house has a Scandinavian design with clean lines, big windows, and a touch of Andalucian style. Inside, it's both elegant and practical, with high-quality materials ...

• Bedrooms: 5 | • Bathrooms: 5 | • Build: 370 m<sup>2</sup> | • Orientation: South, Southwest | • View type: Panoramic, Port, Sea

**General:** Air Conditioning, Alarm system, Close To Schools, Close to shops, Close To Town, Condition Excellent, Covered terrace, Electricity, Entry phone, Fitted Wardrobes, Furnished, Garage, Garden (Private), Gated Complex, Near transport, Pool Private, Private terrace