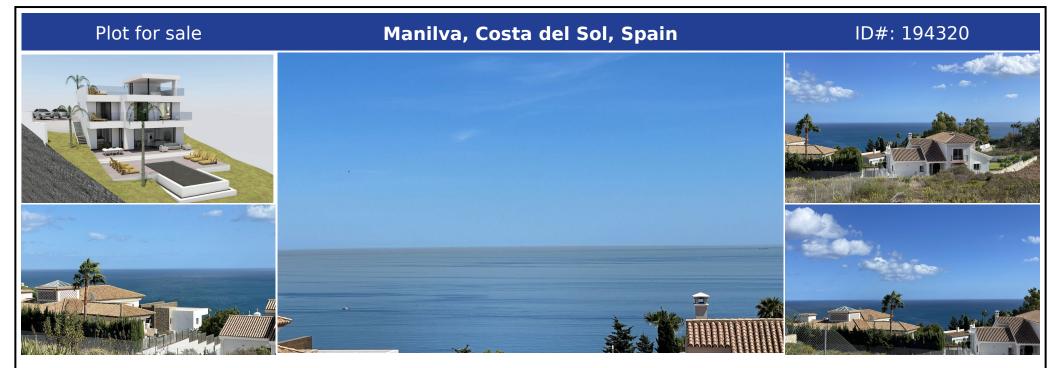

## **Description:**

BUILD YOUR DREAM VILLA WITHIN LA PALOMA, OFFERING PANORAMIC SEA VIEWS! Situated in an elevated position surrounded by nature and offering breathtaking panoramic Mediterranean Sea views and walking distance (1000 meters) to a beautiful sandy beach! Only 5 minutes drive from Sotogrande, where you can find all kinds of services such as restaurants, shopping centers, hospitals, international schools, golf courses and the port of Sotogrande. The...

• Bedrooms: 0 | • Bathrooms: 0 | • Plot: 858 m<sup>2</sup> | • Orientation: South, Southeast | • View type: Garden, Panoramic, Sea

General: Bargain, Condition Excellent