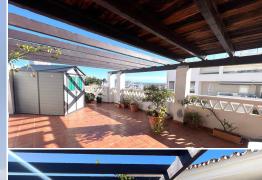

## **Description:**

Large Penthouse in Albatros, Nueva Andalucia Penthouse with 3 bedrooms, 2 bathrooms, equipped kitchen, living room with access to a huge south-facing terrace with sea views. The complex with swimming pools and gardens is surrounded by bars, restaurants, shops, a pharmacy next to schools and sports areas. Parking and storage included in the price A few minutes from the beach and Puerto Banus

• Bedrooms: 3 | • Bathrooms: 2 | • Build: 120 m<sup>2</sup> | • Terrace: 90 m<sup>2</sup> | • Orientation: South | • View type: Mountain, Sea

General: Close to port, Close To Sea, Close to shops, Condition Good, Covered terrace, Entry phone, Fitted Wardrobes, Fully equipped kitchen, Furnished, Garden (Shared), Gated Complex, Lift, Near transport, Parking communal, Parking private, Parking underground, Pool Communal