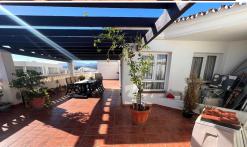

## **Description:**

Large Penthouse in Albatros, Nueva Andalucia Penthouse with 3 bedrooms, 2 bathrooms, equipped kitchen, living room with access to a huge south-facing terrace with sea views. The complex with swimming pools and gardens is surrounded by bars, restaurants, shops, a pharmacy next to schools and sports areas. Parking and storage included in the price A few minutes from the beach and Puerto Banus

• Bedrooms: 3 | • Bathrooms: 2 | • Build: 120 m<sup>2</sup> | • Terrace: 90 m<sup>2</sup> | • Orientation: South | • View type: Mountain, Sea

General: Close to port, Close To Sea, Close to shops, Condition Good, Covered terrace, Entry phone, Fitted Wardrobes, Fully equipped kitchen, Furnished, Garden (Shared), Gated Complex, Lift, Near transport, Parking communal, Parking private, Parking underground, Pool Communal