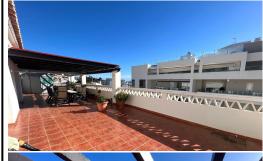

## **Description:**

Large Penthouse in Albatros, Nueva Andalucia Penthouse with 3 bedrooms, 2 bathrooms, equipped kitchen, living room with access to a huge south-facing terrace with sea views. The complex with swimming pools and gardens is surrounded by bars, restaurants, shops, a pharmacy next to schools and sports areas. Parking and storage included in the price A few minutes from the beach and Puerto Banus

• Bedrooms: 3 | • Bathrooms: 2 | • Build: 120 m<sup>2</sup> | • Terrace: 90 m<sup>2</sup> | • Orientation: South | • View type: Mountain, Sea

General: Close to port, Close To Sea, Close to shops, Condition Good, Covered terrace, Entry phone, Fitted Wardrobes, Fully equipped kitchen, Furnished, Garden (Shared), Gated Complex, Lift, Near transport, Parking communal, Parking private, Parking underground, Pool Communal