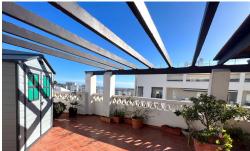

## **Description:**

Large Penthouse in Albatros, Nueva Andalucia Penthouse with 3 bedrooms, 2 bathrooms, equipped kitchen, living room with access to a huge south-facing terrace with sea views. The complex with swimming pools and gardens is surrounded by bars, restaurants, shops, a pharmacy next to schools and sports areas. Parking and storage included in the price A few minutes from the beach and Puerto Banus

• Bedrooms: 3 | • Bathrooms: 2 | • Build: 120 m<sup>2</sup> | • Terrace: 90 m<sup>2</sup> | • Orientation: South | • View type: Mountain, Sea

General: Close to port, Close To Sea, Close to shops, Condition Good, Covered terrace, Entry phone, Fitted Wardrobes, Fully equipped kitchen, Furnished, Garden (Shared), Gated Complex, Lift, Near transport, Parking communal, Parking private, Parking underground, Pool Communal