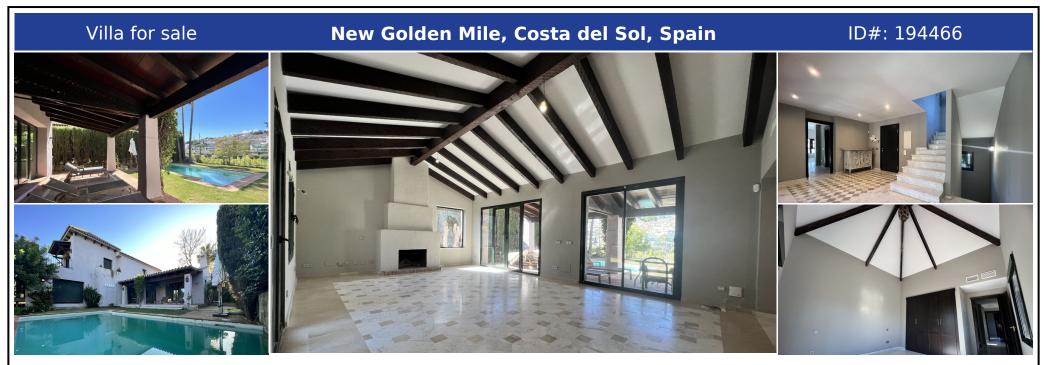

## **Description:**

Family Villa in the Prestigious El Campanario Residential Area Discover this stunning family villa located in the highly sought-after area of El Campanario, just minutes away from the vibrant destinations of Guadalmina, San Pedro, Benahavís, Puerto Banús, and Estepona. This prime location offers unmatched convenience, providing easy access to major towns, top schools, renowned golf courses, and, of course, the beautiful beaches of the Costa ...

• Bedrooms: 5 | • Bathrooms: 5 | • Build: 450 m<sup>2</sup> | • Terrace: 100 m<sup>2</sup> | • Orientation: Southwest, West | • View type: Countryside, Garden, Golf, Mountain, Panoramic

General: Air Conditioning, Alarm system, Close to golf, Close To Sea, Close to shops, Cold A/C, Covered terrace, Fully equipped kitchen, Furnished (No), Garage, Garden (Private), Hot A/C, Near transport, Parking private, Pool Private, Private terrace, Recently Renovated, Sauna, Underfloor