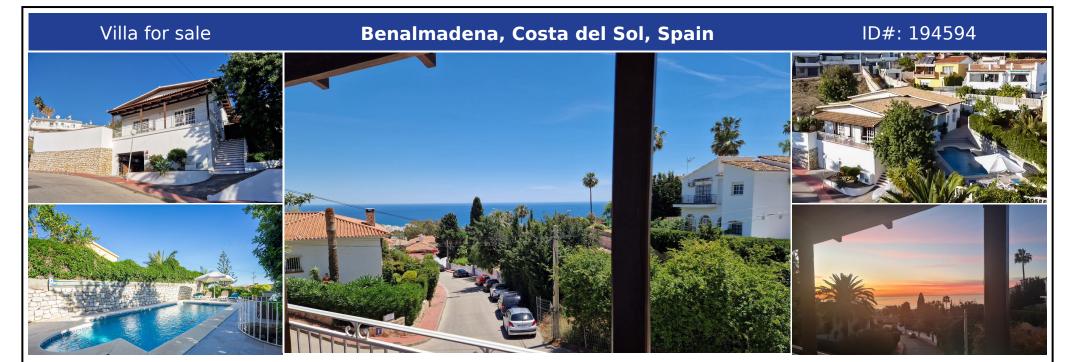

## **Description:**

A delightful 4 bedroom, 3.5 bathroom, south facing, detached villa within 300 metres of the centre of Benalmadena Pueblo with panoramic sea and mountain views. The property has been a family home for the last ten years but is now on the market due to the owners wishing to downsize. Mature plot with large barbeque area on the east side of the property with 8m x 4m heated pool. To the west is a large covered terrace and lawn area. A large variet...

• Bedrooms: 4 | • Bathrooms: 4 | • Build: 352 m² | • Terrace: 90 m² | • Orientation: East, South, West | • View type: Garden, Mountain, Panoramic, Pool, Sea, Street

General: Air Conditioning, Alarm system, Close to golf, Close to shops, Close To Town, Cold A/C, Condition Good, Covered terrace, Electricity, Fireplace, Fitted Wardrobes, Fully equipped kitchen, Furnished (option), Garage, Garden (Private), Hot A/C, Near transport, Parking covered,