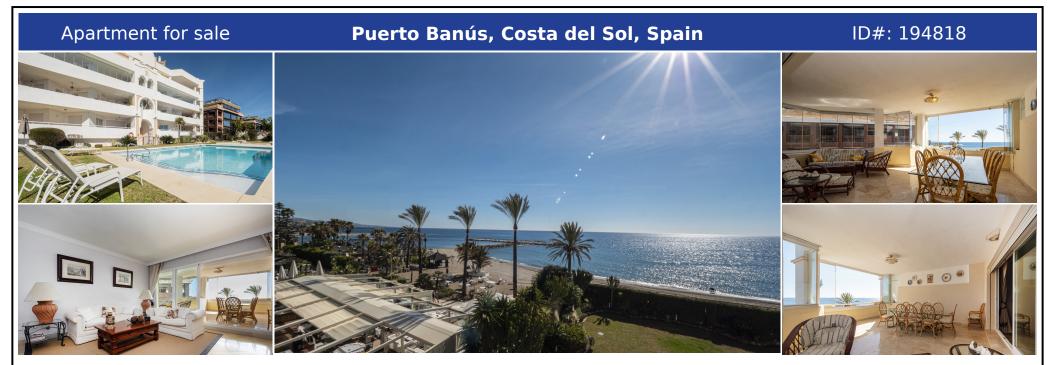

## **Description:**

This second-floor flat is a beachfront gem located within the La Herradura building. Positioned to face south to east, it offers direct, unobstructed vistas of the beach and the sea, with Puerto Banus just a short stroll away. The interior comprises a comfortable living and dining area, a well-equipped kitchen, a generously sized master bedroom with an en-suite bathroom, and an additional guest bedroom and bathroom. A highlight of the propert...

• Bedrooms: 2 | • Bathrooms: 2 | • Build: 124 m<sup>2</sup> | • Terrace: 35 m<sup>2</sup> | • Orientation: Southeast | • View type: Sea

General: Air Conditioning, Beachfront, Close to port, Close to shops, Close To Town, Covered terrace, Fitted Wardrobes, Fully equipped kitchen, Garden (Shared), Lift, Parking communal, Pool Communal, Storage