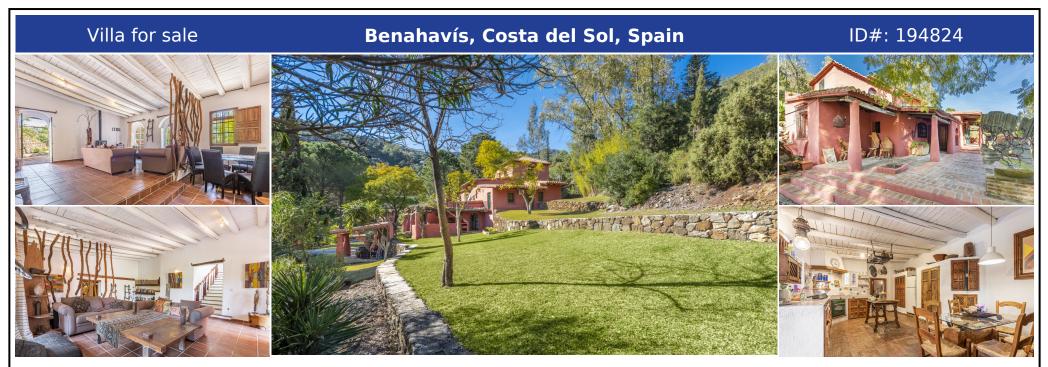

## **Description:**

This expansive 17,051m<sup>2</sup> parcel of land presents an exceptional development opportunity on the outskirts of the picturesque village of Benahavís. Its prime location, characterized by a single main entrance and exit, ensures privacy and tranquility for any prospective project. Within this generous plot, two villas are nestled. The main villa, boasting 5 bedrooms and 3 bathrooms, offers easy access to the village center on foot. It serves as ...

• Bedrooms: 5 | • Bathrooms: 5 | • Build: 552 m<sup>2</sup> | • Terrace: 41 m<sup>2</sup> | • Orientation: Southwest | • View type: Countryside, Garden, Mountain, Pool

General: BBQ area, Close To Schools, Close to shops, Close To Town, Condition Excellent, Covered terrace, Fireplace, Fully equipped kitchen, Garden (Private), Parking private, Pool Private, Private terrace, Storage