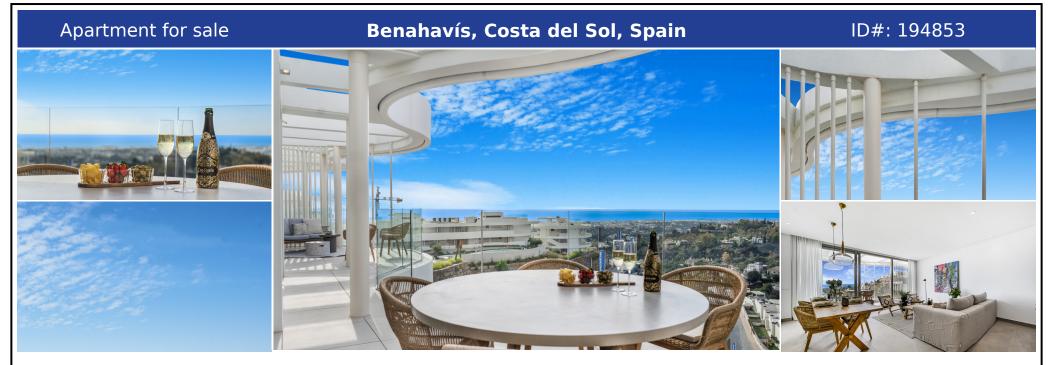

## **Description:**

The View is a highly esteemed gated community that offers breathtaking panoramic views extending from the picturesque hills of Benahavís to the stunning Mediterranean Sea and beyond. Its location is conveniently just a ten-minute drive from San Pedro and a fifteen-minute drive to the vibrant center of Puerto Banús. As the proud owner of this exclusive penthouse, you will enjoy the benefits of 24-hour security, a dedicated concierge service, ...

• Bedrooms: 2 | • Bathrooms: 2 | • Build: 122 m<sup>2</sup> | • Terrace: 40 m<sup>2</sup> | • View type: Countryside, Garden, Mountain, Panoramic, Sea

General: Air Conditioning, Close To Schools, Close to shops, Close To Town, Condition Excellent, Covered terrace, Fitted Wardrobes, Garden (Shared), Lift, Parking communal, Pool Communal, Private terrace, Security 24/24