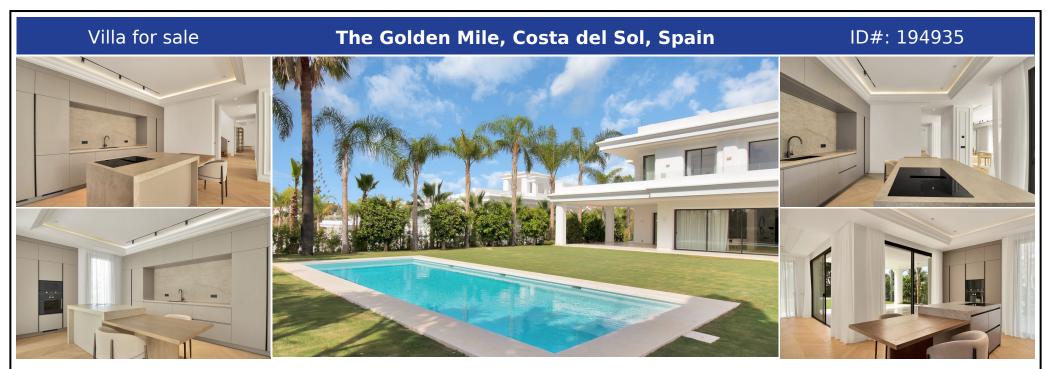

## **Description:**

Beauty, elegance and comfort characterize these south-facing villas, both classic and modern in appearance, with superior qualitie and exceptional materials. The villa has an elevated position that, together with its orientation, offers a beautiful view of both the sea and La Concha mountain. Lomas de Marbella Club It is one of the most popular luxury residential areas in Marbella, maintaining its elegant and original appearance, with spacio...

• Bedrooms: 6 | • Bathrooms: 6 | • Build: 647 m<sup>2</sup> | • View type: Countryside, Garden, Mountain, Pool, Sea, Urban

**General:** Close to port, Close To Sea, Close to shops, Condition Excellent, Covered terrace, Fitted Wardrobes, Fully equipped kitchen, Garden (Private), Lift, Parking private, Pool Private, Private terrace